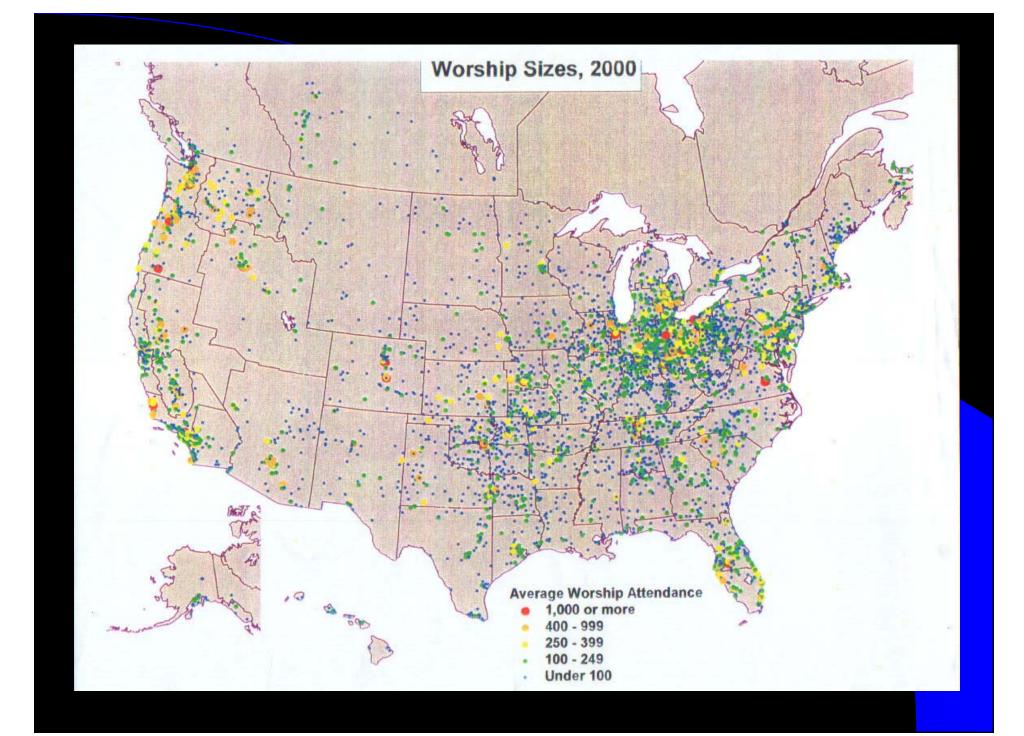

## ... Starting Strong New Churches the Right Way

The NewStart strategy launched in 1994 with some unique distinctives. From research over the last four decades, intentional strategies were built into NewStart that contrasted dramatically with church planting efforts in the past.