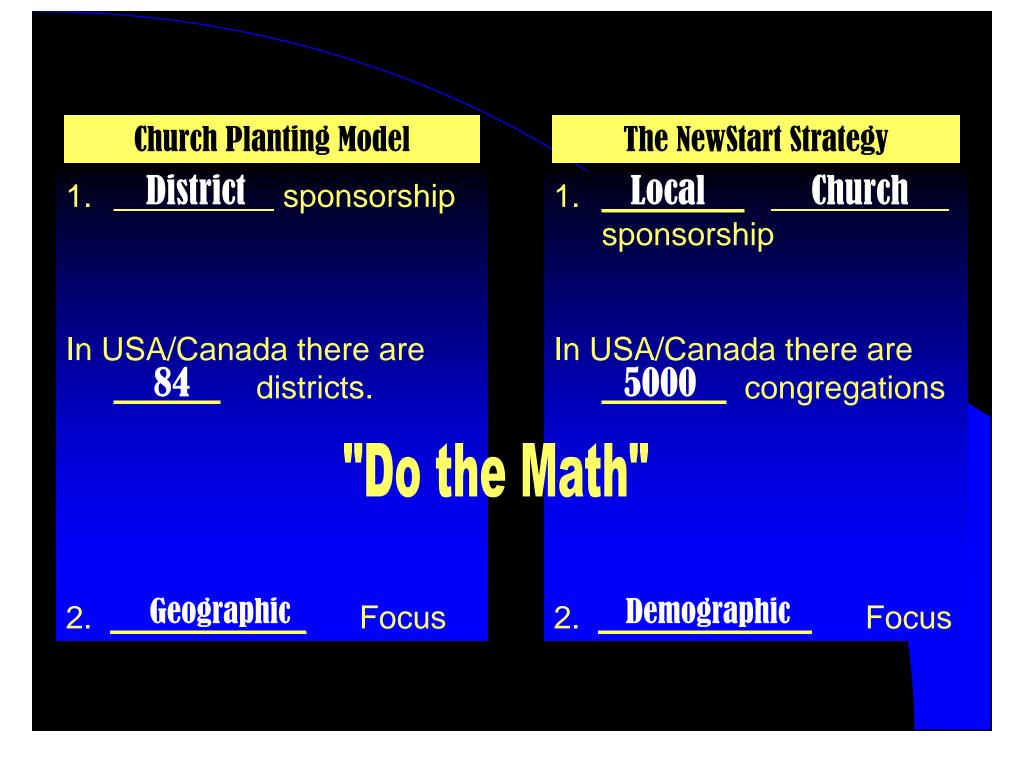

## THE NEWSTART STRAFEGY

Church Planting vs. NewStart Contrasts and Comparisons

## 6. **District** Planning

- 6. **NS national** strategy
- The NewStart Strategy
- Five Start Sponsors
- 1500 NewStart per decade
- 7. **<u>Every</u>** Nazarene Church significantly involved in the sponsorship of a <u>NewStart</u>.